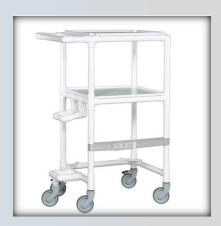

## **Mobile Respiratory Cart**

| Technical Data   |                |
|------------------|----------------|
| Height:          | 51"            |
| Width:           | 34"            |
| Depth:           | 34"            |
| Weight:          | 32 lbs         |
| Ship Weight:     | 34 lbs         |
| Shipping Method: | Common Carrier |

## Features:

- Complete mobile respiratory station
- Holds all equipment necessary for a ventilator patient
- Oxygen concentrator fits conveniently beneath bottom shelf
- Wheeled oxygen concentrator moves with cart
- Velcro strap holds concentrator under cart while moving
- Injection molded shelves have raised lips to keep equipment safe
- Oxygen E-tank holder optional
- Handy push bar
- 30" clearance under lower shelf
- Easy-roll 5" casters (2 locking)